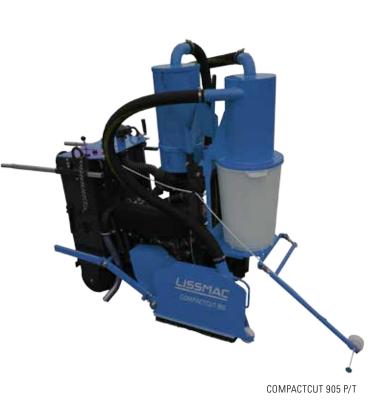

## COMPACTCUT 905 P/T

## POWERFUL AND COMPACT FLOOR CUTTER FOR DRY CUTTING

- No water required, cleaner surfaces, no further steps needed to prepare joints for grouting.
- Suited for fast preparation of joints, renovations and tight construction sites
- Electro- hydraulic lowering and raising of the saw blade with a threaded spindle with cutting depth indicator prevents damage to the saw blade
- Propulsion by hydrostatic gear drive guarantees smooth and controlled operation of the machine
- Smooth axle pivot steering for quick and easy moving and set-up without physical stress for the operator, as well as effortless cutting adjustments
- · Torsion -resistant frame construction
- Optimal drive unit location allows for easy access for routine maintenance work (air filter, battery, oil and fuel filter)
- · Parking brake and neutral gear comes as a standard feature
- · Low center of gravity ensures a precise saw cut
- $\cdot\;$  Suitable for angle cuts of 5°, which allows for flush wall and curb cuts
- · Rugged V-ribbed belt for optimal power transmission

LISSMAC COMPACTCUT 905

| TECHNICAL DATA        | COMPACTCUT 905 P/T            |
|-----------------------|-------------------------------|
| cutting depth max.    | 100 mm                        |
| cutting depth setting | hydraulic with lowering valve |
| saw blade dia. max.   | 350 mm                        |
| saw blade bore hole   | 25.4 mm                       |
| motor                 | Briggs+Stratton petrol 2 cyl. |
| output max.           | 26 kW, 35 hp                  |
| saw blade speed       | 2375 <sup>1</sup> /min.       |
| dimensions (L/W/H)    | 1250/600/1300 mm              |
| weight                | 345 kg                        |